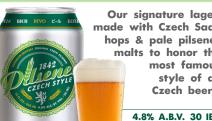

# 1842 CZECH-STYLE PILSENER

Our signature lager, made with Czech Saaz hops & pale pilsener malts to honor the most famous style of all Czech beers.

> 4.8% A.B.V. 30 IBU Color: PALE GOLDEN

YEAR-ROUND > CANS & DRAFT <