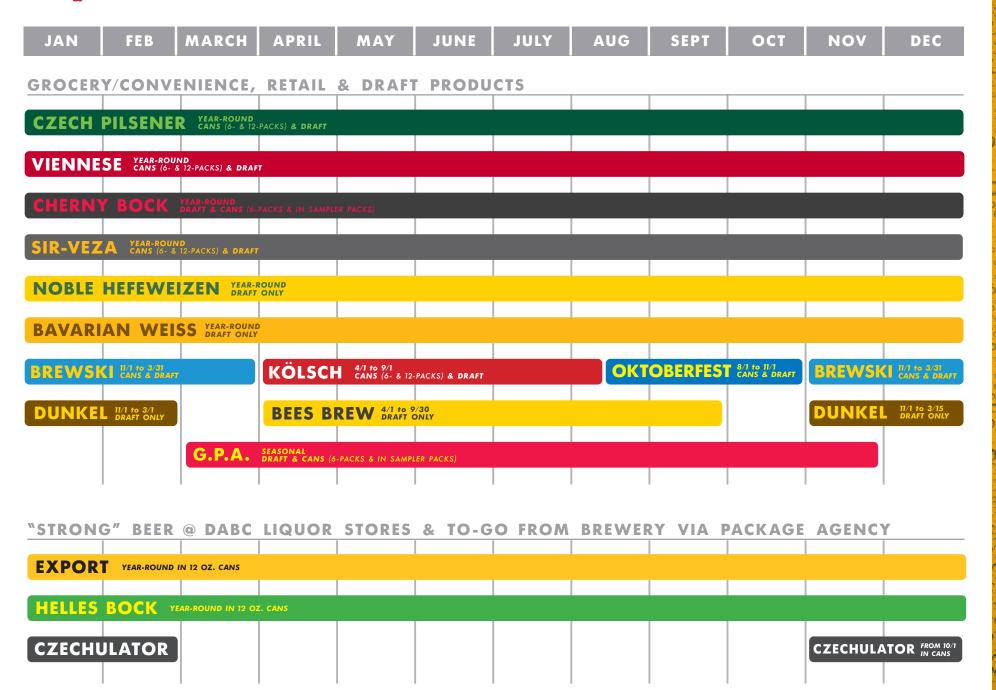

# 2021/2022 BOHEMIAN BREWERY YEAR-ROUND CORE BEERS

MAKERS OF UTAH'S FINEST LAGER BEERS - SINCE 2001 -

BREWED IN UTAH

PACKAGED & DRAFT BEER PRODUCT OVERVIEW

CONTACT A BOHEMIAN
BREWERY SALESPERSON FOR
PRICING, INFO & AVAILABILITY

# 1842 CZECH-STYLE PILSENER

Our signature lager, made with Czech Saaz hops & pale pilsener malts to honor the most famous style of all Czech beers.

> 4.8% A.B.V. 30 IBU Color: PALE GOLDEN

YEAR-ROUND > CANS & DRAFT <

# MEXICAN-STYLE LAGER SIR-VEZA

# **GERMAN PILSNER** BREWSKI

Light-bodied & easydrinkin' German-style Pilsner that has a mild malty-sweetness & satisfying floral Bayarian hops.

> 4.2% A.B.V. 30 IBU Color: LIGHT STRAW

**SEASONAL** CANS & DRAFT <

# **BAVARIAN WHEAT BEER** WEISS

Color: PALE STRAW

YEAR-ROUND > DRAFT ONLY <

## VIENNA-STYLE AMBER **VIENNESE**

This classic amber lager balances noble hops & rich Vienna malt. A smooth malty body is highlighted by the lasting toasty finish.

> 5% A.B.V. 23 IBUs Color: BRIGHT AMBER

#### **GERMAN PALE ALE** GPA

Boasts herbal & citrus aroma from Hallertau Blanc & Mandarina Bavaria hops, and is German to the core. A crisp finish comes from German ale yeast.

CANS & DRAFT <

5% A.B.V. 45 IBU Color: BRIGHT GOLD

## KÖLN-STYLE ALE/LAGER HYBRID KÖLSCH

TRADITIONAL BAVARIAN MÄRZEN

OKTOBERFEST

Ale/lager hybrid beer from Köln, Germany, brewed with specialty Köln malt, old-world hops and a unique yeast. Light, crisp & refreshing.

> 4.6% A.B.V. 15 IBU Color: GOLDEN

**SEASONAL** CANS & DRAFT <

# NOBLE

Original Bavarian-style Hefe. White wheat & Munich malts aive this beer medium body, while the ale yeast provides banana & clove aroma.

> 5% A.B.V. 13 IBU Color: SOFT WHEAT

> > YEAR-ROUND > DRAFT ONLY <

#### CZECH DARK LAGER CHERNY BOCK

**Brewed true to Czech** style, dark-roasted aromatic malts & light hopping creates a fine dark lager with subtle notes of coffee and

> 4.6% A.B.V. 28 IBUs Color: BLACK RUBY

# **AMERICAN LAGER**

Das Fest-bier! Made with

Floor-Malted Bohemian Pilsner, Munich & sweet caramel malts, which provide smooth flavor & deep copper color.

> 5% A.B.V. 30 IBU Color: DEEP COPPER

**SEASONAL** CANS & DRAFT <

## MUNICH DUNKELBIER DUNK

**Dunkel lager that hails** from Bavaria. Noble hops & toasted malt creates a rich mahogany

> 5% A.B.V. 23 IBU Color: MAHOGANY

**SEASONAL** > DRAFT ONLY <

#### TRADITIONAL DOPPELBOCK CZECHULATOR

**3echulator** 

DOPPELBOCK

**Brewed with toasty** Munich malt, which is amped by a long boil creating caramelized flavors & colors. **Full-bodied** with a "warm" finish.

> 8.7% A.B.V. 37 IBU Color: DEEP CARAMEL

**SEASONAL** 

CANS ONLY